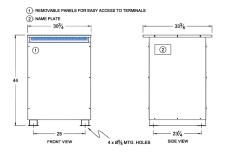

#### SCHEMATIC/DIAGRAM AND DIMENSION PICTURES

Three Phase Isolation Transformer with a capacity of 112.5kVA, transforming 347 Volts to 480Y/277 Volts

**OFFICIAL QUOTE** 