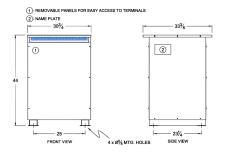

#### SCHEMATIC/DIAGRAM AND DIMENSION PICTURES

Three Phase Isolation Transformer with a capacity of 112.5kVA, transforming 277 Volts to 240Y/139 Volts

**OFFICIAL QUOTE** 