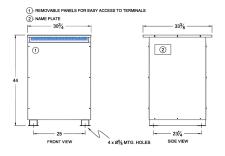

## SCHEMATIC/DIAGRAM AND DIMENSION PICTURES

Three Phase Isolation Transformer with a capacity of 112.5kVA, transforming 240 Volts to 220Y/127 Volts

**OFFICIAL QUOTE** 