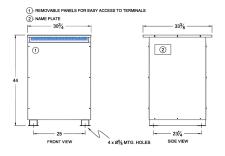

#### SCHEMATIC/DIAGRAM AND DIMENSION PICTURES

Three Phase Isolation Transformer with a capacity of 112.5kVA, transforming 208 Volts to 575Y/332 Volts

**OFFICIAL QUOTE** 