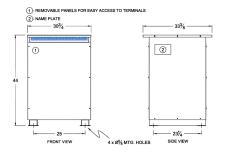

#### SCHEMATIC/DIAGRAM AND DIMENSION PICTURES

Three Phase Isolation Transformer with a capacity of 112.5kVA, transforming 200 Volts to 460Y/266 Volts

**OFFICIAL QUOTE** 