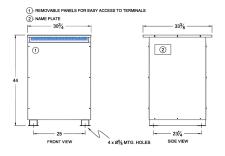

#### SCHEMATIC/DIAGRAM AND DIMENSION PICTURES

Three Phase Isolation Transformer with a capacity of 112.5kVA, transforming 120 Volts to 575Y/332 Volts

**OFFICIAL QUOTE** 