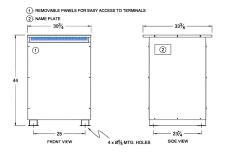

## SCHEMATIC/DIAGRAM AND DIMENSION PICTURES

Three Phase Isolation Transformer with a capacity of 112.5kVA, transforming 120 Volts to 220Y/127 Volts

**OFFICIAL QUOTE** 