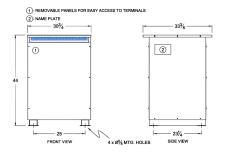

#### SCHEMATIC/DIAGRAM AND DIMENSION PICTURES

Three Phase Isolation Transformer with a capacity of 112.5kVA, transforming 115 Volts to 240Y/139 Volts

**OFFICIAL QUOTE** 