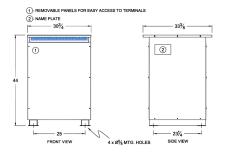

#### SCHEMATIC/DIAGRAM AND DIMENSION PICTURES

Three Phase Isolation Transformer with a capacity of 112.5kVA, transforming 110 Volts to 415Y/240 Volts

**OFFICIAL QUOTE** 