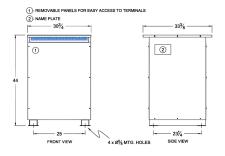

### SCHEMATIC/DIAGRAM AND DIMENSION PICTURES

Three Phase Isolation Transformer with a capacity of 112.5kVA, transforming 575 Volts to 230Y/133 Volts

**OFFICIAL QUOTE** 