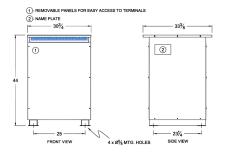

# SCHEMATIC/DIAGRAM AND DIMENSION PICTURES

Three Phase Isolation Transformer with a capacity of 112.5kVA, transforming 575 Volts to 208Y/120 Volts

**OFFICIAL QUOTE** 