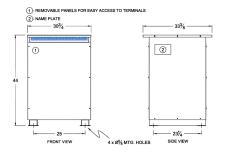

# SCHEMATIC/DIAGRAM AND DIMENSION PICTURES

Three Phase Isolation Transformer with a capacity of 112.5kVA, transforming 550 Volts to 550Y/318 Volts

**OFFICIAL QUOTE** 