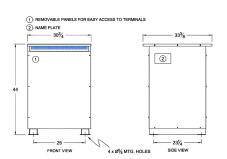

#### SCHEMATIC/DIAGRAM AND DIMENSION PICTURES

Three Phase Isolation Transformer with a capacity of 112.5kVA, transforming 550 Volts to 220Y/127 Volts