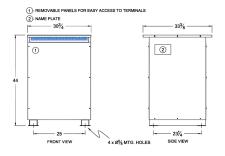

### SCHEMATIC/DIAGRAM AND DIMENSION PICTURES

Three Phase Isolation Transformer with a capacity of 112.5kVA, transforming 550 Volts to 208Y/120 Volts

**OFFICIAL QUOTE** 