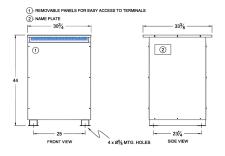

#### SCHEMATIC/DIAGRAM AND DIMENSION PICTURES

Three Phase Isolation Transformer with a capacity of 112.5kVA, transforming 460 Volts to 440Y/254 Volts

**OFFICIAL QUOTE** 