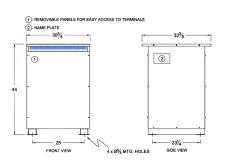

#### SCHEMATIC/DIAGRAM AND DIMENSION PICTURES

Three Phase Isolation Transformer with a capacity of 112.5kVA, transforming 440 Volts to 380Y/220 Volts