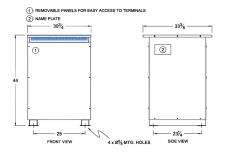

#### SCHEMATIC/DIAGRAM AND DIMENSION PICTURES

Three Phase Isolation Transformer with a capacity of 112.5kVA, transforming 416 Volts to 600Y/347 Volts

**OFFICIAL QUOTE** 