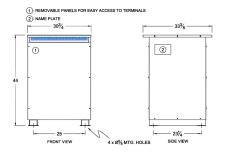

### SCHEMATIC/DIAGRAM AND DIMENSION PICTURES

Three Phase Isolation Transformer with a capacity of 112.5kVA, transforming 416 Volts to 460Y/266 Volts

**OFFICIAL QUOTE** 