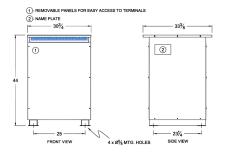

## SCHEMATIC/DIAGRAM AND DIMENSION PICTURES

Three Phase Isolation Transformer with a capacity of 112.5kVA, transforming 416 Volts to 415Y/240 Volts

**OFFICIAL QUOTE** 