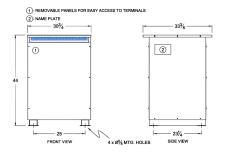

### SCHEMATIC/DIAGRAM AND DIMENSION PICTURES

Three Phase Isolation Transformer with a capacity of 112.5kVA, transforming 416 Volts to 400Y/231 Volts

**OFFICIAL QUOTE** 