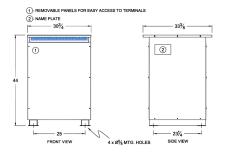

# SCHEMATIC/DIAGRAM AND DIMENSION PICTURES

Three Phase Isolation Transformer with a capacity of 112.5kVA, transforming 416 Volts to 400Y/231 Volts

**OFFICIAL QUOTE** 