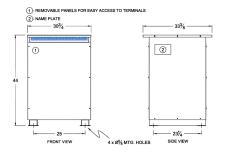

# SCHEMATIC/DIAGRAM AND DIMENSION PICTURES

Three Phase Isolation Transformer with a capacity of 112.5kVA, transforming 416 Volts to 400Y/231 Volts

**OFFICIAL QUOTE** 