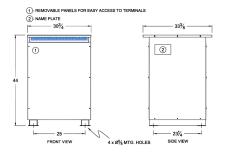

# SCHEMATIC/DIAGRAM AND DIMENSION PICTURES

Three Phase Isolation Transformer with a capacity of 112.5kVA, transforming 416 Volts to 230Y/133 Volts

**OFFICIAL QUOTE** 