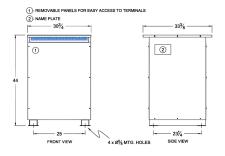

## SCHEMATIC/DIAGRAM AND DIMENSION PICTURES

Three Phase Isolation Transformer with a capacity of 112.5kVA, transforming 416 Volts to 220Y/127 Volts

**OFFICIAL QUOTE** 