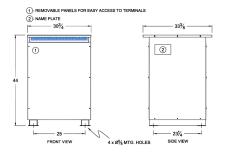

# SCHEMATIC/DIAGRAM AND DIMENSION PICTURES

Three Phase Isolation Transformer with a capacity of 112.5kVA, transforming 416 Volts to 220Y/127 Volts

**OFFICIAL QUOTE** 