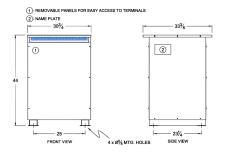

# SCHEMATIC/DIAGRAM AND DIMENSION PICTURES

Three Phase Isolation Transformer with a capacity of 112.5kVA, transforming 400 Volts to 208Y/120 Volts

**OFFICIAL QUOTE** 