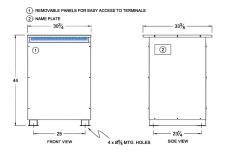

## SCHEMATIC/DIAGRAM AND DIMENSION PICTURES

Three Phase Isolation Transformer with a capacity of 112.5kVA, transforming 380 Volts to 550Y/318 Volts

**OFFICIAL QUOTE** 