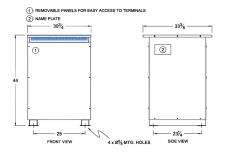

### SCHEMATIC/DIAGRAM AND DIMENSION PICTURES

Three Phase Isolation Transformer with a capacity of 112.5kVA, transforming 347 Volts to 600Y/347 Volts

**OFFICIAL QUOTE** 