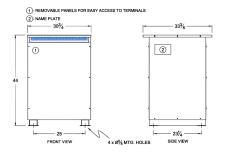

#### SCHEMATIC/DIAGRAM AND DIMENSION PICTURES

Three Phase Isolation Transformer with a capacity of 112.5kVA, transforming 347 Volts to 460Y/266 Volts

**OFFICIAL QUOTE** 