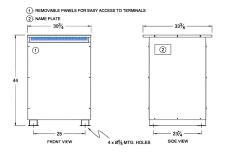

## SCHEMATIC/DIAGRAM AND DIMENSION PICTURES

Three Phase Isolation Transformer with a capacity of 112.5kVA, transforming 347 Volts to 240Y/139 Volts

**OFFICIAL QUOTE** 