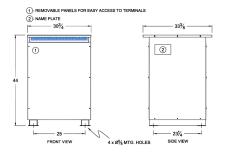

## SCHEMATIC/DIAGRAM AND DIMENSION PICTURES

Three Phase Isolation Transformer with a capacity of 112.5kVA, transforming 347 Volts to 230Y/133 Volts

**OFFICIAL QUOTE** 