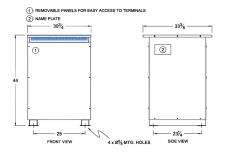

# SCHEMATIC/DIAGRAM AND DIMENSION PICTURES

Three Phase Isolation Transformer with a capacity of 112.5kVA, transforming 230 Volts to 240Y/139 Volts

**OFFICIAL QUOTE** 