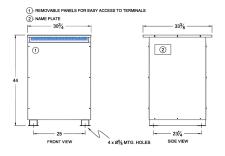

### SCHEMATIC/DIAGRAM AND DIMENSION PICTURES

Three Phase Isolation Transformer with a capacity of 112.5kVA, transforming 230 Volts to 220Y/127 Volts

**OFFICIAL QUOTE** 