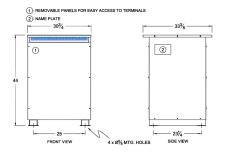

# SCHEMATIC/DIAGRAM AND DIMENSION PICTURES

Three Phase Isolation Transformer with a capacity of 112.5kVA, transforming 230 Volts to 208Y/120 Volts

**OFFICIAL QUOTE** 