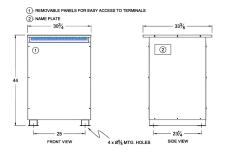

### SCHEMATIC/DIAGRAM AND DIMENSION PICTURES

Three Phase Isolation Transformer with a capacity of 112.5kVA, transforming 208 Volts to 575Y/332 Volts

**OFFICIAL QUOTE** 