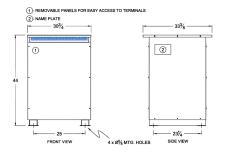

# SCHEMATIC/DIAGRAM AND DIMENSION PICTURES

Three Phase Isolation Transformer with a capacity of 112.5kVA, transforming 208 Volts to 416Y/240 Volts

**OFFICIAL QUOTE** 