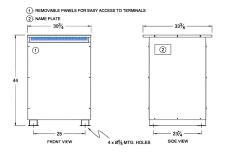

# SCHEMATIC/DIAGRAM AND DIMENSION PICTURES

Three Phase Isolation Transformer with a capacity of 112.5kVA, transforming 208 Volts to 230Y/133 Volts

**OFFICIAL QUOTE** 