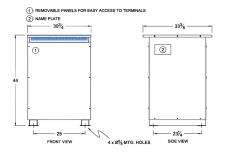

## SCHEMATIC/DIAGRAM AND DIMENSION PICTURES

Three Phase Isolation Transformer with a capacity of 112.5kVA, transforming 200 Volts to 400Y/231 Volts

**OFFICIAL QUOTE** 