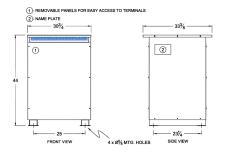

# SCHEMATIC/DIAGRAM AND DIMENSION PICTURES

Three Phase Isolation Transformer with a capacity of 112.5kVA, transforming 200 Volts to 380Y/220 Volts

**OFFICIAL QUOTE** 