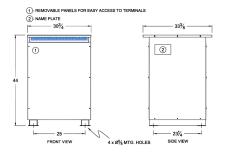

# SCHEMATIC/DIAGRAM AND DIMENSION PICTURES

Three Phase Isolation Transformer with a capacity of 112.5kVA, transforming 200 Volts to 230Y/133 Volts

**OFFICIAL QUOTE** 

### **PRODUCT SPECIFICATIONS**

| Weight                     | 890 lbs                                                                                 |
|----------------------------|-----------------------------------------------------------------------------------------|
| Phases                     | 3                                                                                       |
| kVA                        | 112.5                                                                                   |
| Connection                 | <u>3Ph-DY-5T-SU</u>                                                                     |
| Primary Voltage            | 200                                                                                     |
| Primary Max Current        | <u>324.76A</u>                                                                          |
| Primary Markings           | <u>X1-X2-X3</u>                                                                         |
| Primary Terminals          | Pads                                                                                    |
| Secondary Voltage          | <u>230Y/133</u>                                                                         |
| Secondary Max Current      | <u>282.4A</u>                                                                           |
| Secondary Markings         | <u>H0-H1-H2-H3</u>                                                                      |
| Secondary Terminals        | Pads                                                                                    |
| Primary Taps               | <u>+/-2 x 2.5%</u>                                                                      |
| Conductor Material         | Aluminum                                                                                |
| BIL (Insulation) Level     | <u>10kV</u>                                                                             |
| Efficiency (@35% Load) %   | 98.74% (DOE 2016/NRCan 2019)                                                            |
| Impedance Range            | <u>4.0 - 6.0%</u>                                                                       |
| Sound (db)                 | 50                                                                                      |
| Enclosure Type             | NEMA 3R Indoor                                                                          |
| Enclosure Size             | <u>E3R-8</u>                                                                            |
| Finish/Colour              | Polyester Powder Coat – ANSI/ASA 61 Grey                                                |
| Standards & Certifications | CSA Certified File No. LR34493, UL Listed File No. E108255, ISO 9001:2015<br>Registered |
| Temperatue Rise            | <u>150°C</u>                                                                            |