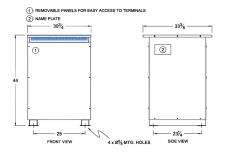

# SCHEMATIC/DIAGRAM AND DIMENSION PICTURES

Three Phase Isolation Transformer with a capacity of 112.5kVA, transforming 120 Volts to 460Y/266 Volts

**OFFICIAL QUOTE** 