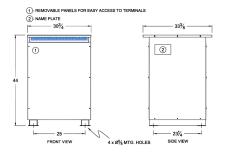

# SCHEMATIC/DIAGRAM AND DIMENSION PICTURES

Three Phase Isolation Transformer with a capacity of 112.5kVA, transforming 120 Volts to 416Y/240 Volts

**OFFICIAL QUOTE** 