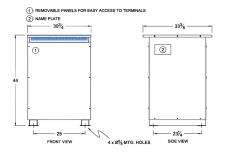

## SCHEMATIC/DIAGRAM AND DIMENSION PICTURES

Three Phase Isolation Transformer with a capacity of 112.5kVA, transforming 120 Volts to 240Y/139 Volts

**OFFICIAL QUOTE** 