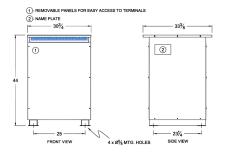

# SCHEMATIC/DIAGRAM AND DIMENSION PICTURES

Three Phase Isolation Transformer with a capacity of 112.5kVA, transforming 115 Volts to 480Y/277 Volts

**OFFICIAL QUOTE** 