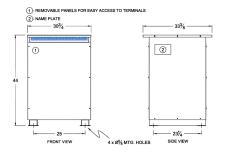

### SCHEMATIC/DIAGRAM AND DIMENSION PICTURES

Three Phase Isolation Transformer with a capacity of 112.5kVA, transforming 115 Volts to 440Y/254 Volts

**OFFICIAL QUOTE** 