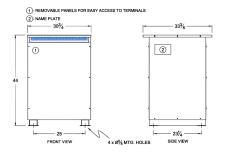

# SCHEMATIC/DIAGRAM AND DIMENSION PICTURES

Three Phase Isolation Transformer with a capacity of 112.5kVA, transforming 110 Volts to 480Y/277 Volts

**OFFICIAL QUOTE** 