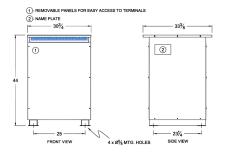

## SCHEMATIC/DIAGRAM AND DIMENSION PICTURES

Three Phase Isolation Transformer with a capacity of 112.5kVA, transforming 110 Volts to 208Y/120 Volts

**OFFICIAL QUOTE** 