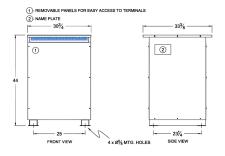

# SCHEMATIC/DIAGRAM AND DIMENSION PICTURES

Three Phase Isolation Transformer with a capacity of 112.5kVA, transforming 110 Volts to 208Y/120 Volts

**OFFICIAL QUOTE** 