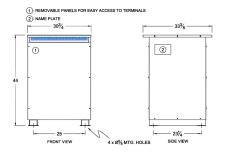

### SCHEMATIC/DIAGRAM AND DIMENSION PICTURES

Three Phase Isolation Transformer with a capacity of 112.5kVA, transforming 110 Volts to 208Y/120 Volts

**OFFICIAL QUOTE** 