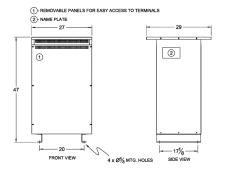

#### **SCHEMATIC/DIAGRAM AND DIMENSION PICTURES**

Single Phase Isolation Transformer with a capacity of 100kVA, transforming 230 Volts to 415 Volts